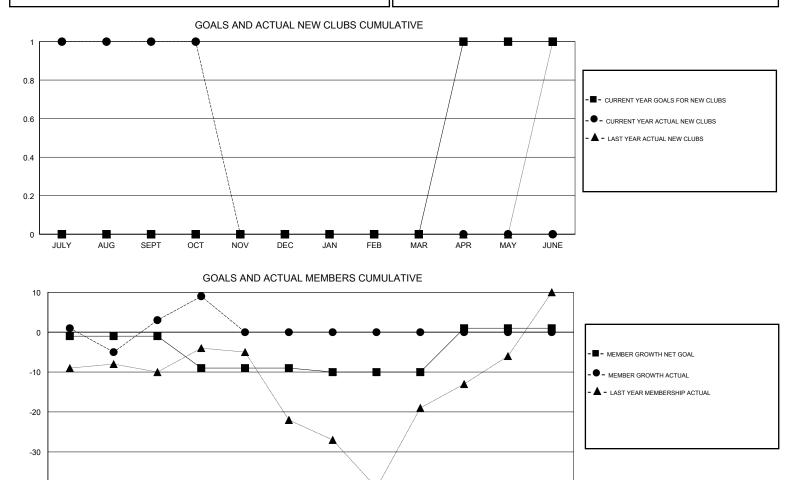

## GMT CA

|                       | Club          | S         |               | Members               |                           |                         |                                                    |  |
|-----------------------|---------------|-----------|---------------|-----------------------|---------------------------|-------------------------|----------------------------------------------------|--|
| RESULTS FOR 2017-2018 |               |           |               | RESULTS FOR 2017-2018 |                           |                         |                                                    |  |
| QUARTER               | NEW CLUB GOAL | NEW CLUBS | DROPPED CLUBS | QUARTER               | MEMBER GROWTH NET<br>GOAL | MEMBER GROWTH<br>ACTUAL | DROPPED<br>MEMBERS ACTUAL<br>(including transfers) |  |
| JULY/AUG/SEPT         | 0             | 1         | 1             | JULY/AUG/SEPT         | -1                        | 63                      | 58                                                 |  |
| OCT/NOV/DEC           | 0             | 0         | 0             | OCT/NOV/DEC           | -8                        | 18                      | 10                                                 |  |
| JAN/FEB/MAR           | 0             | 0         | 0             | JAN/FEB/MAR           | -1                        | 0                       | 0                                                  |  |
| APR/MAY/JUNE          | 1             | 0         | 0             | APR/MAY/JUNE          | 11                        | 0                       | 0                                                  |  |